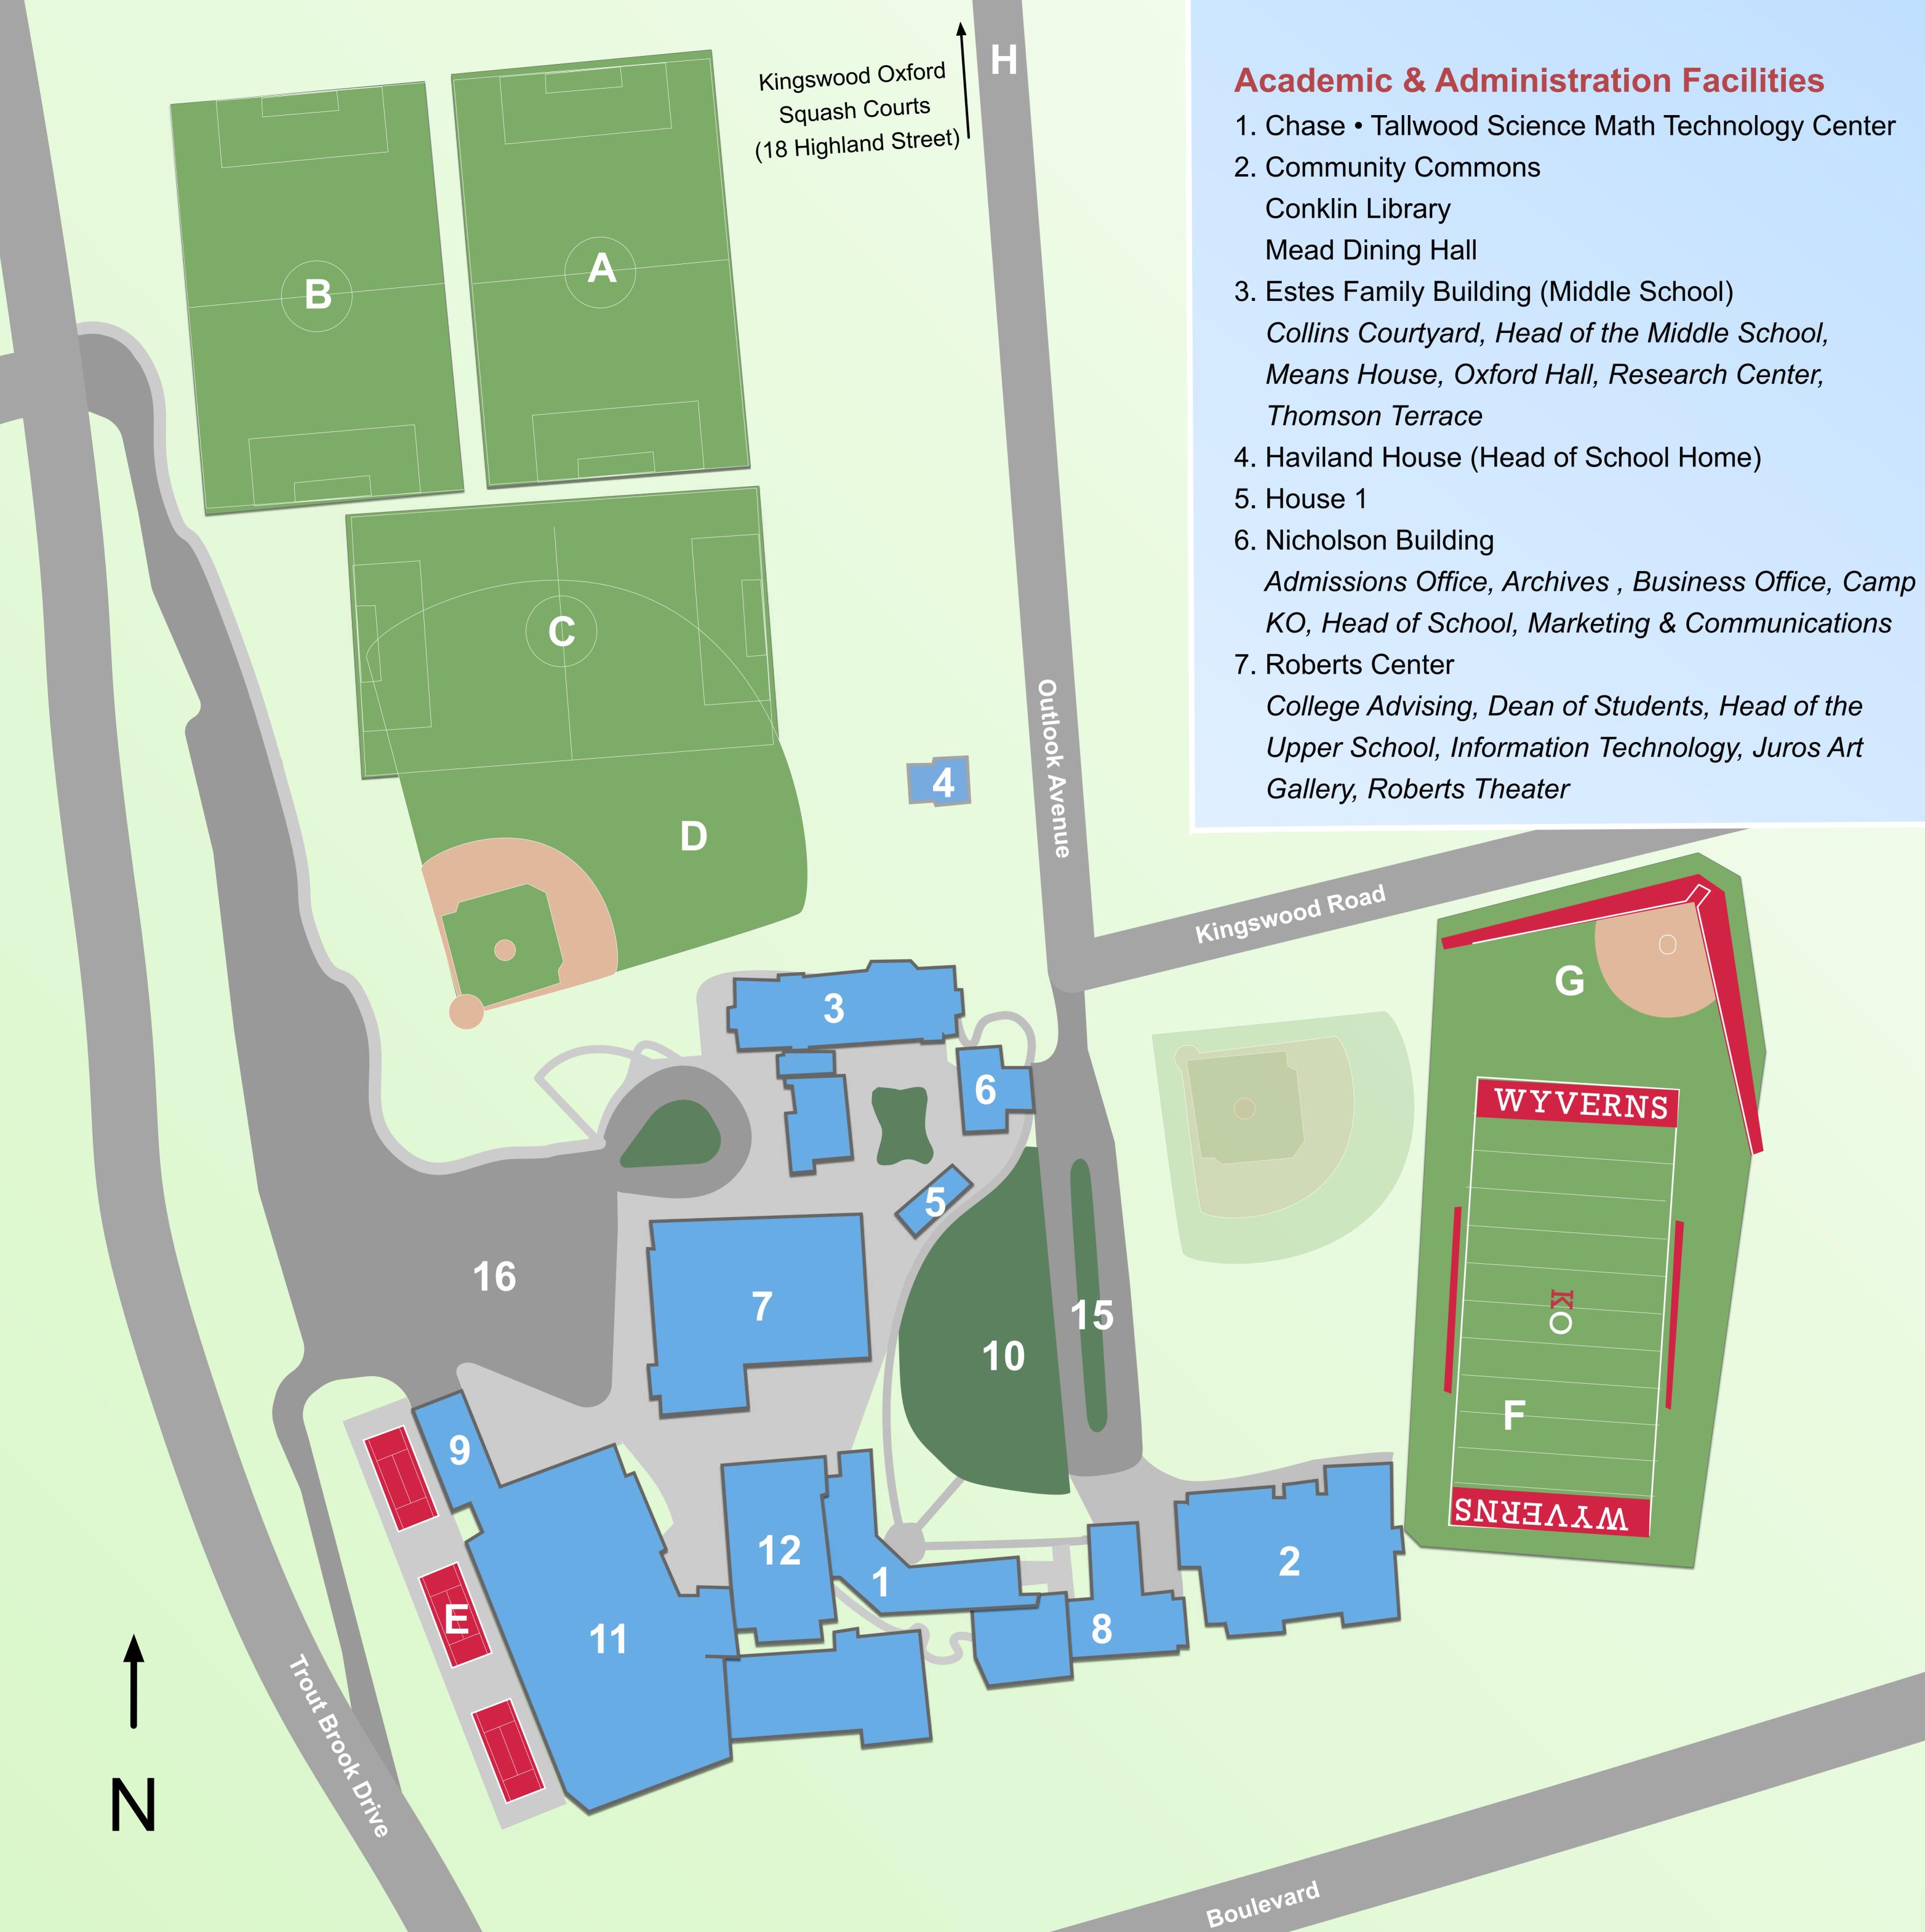

- 8. Seaverns Hall
- 9. Buildings and Grounds

# **Outdoor & Athletic Facilities**

- 10. Senior Green
- 11. Hoffman Field House
- 12. Brayton Athletic Center

## Fields

- A. Outlook Field
- B. Trout Brook Field
- C. Center Field

- F. Hoffman Turf Field

- (18 Highland Street)

# **Visitor Parking**

- 15. Outlook Circle
- 16. Trout Brook Lot

West Hartford, CT 06119-1430 t. 860.727.5000

170 Kingswood Road www.kingswoodoxford.org

Alumni Hall, Alumni & Advancement Offices, KO & Co. School Store, Margaret E. & Henry R. Roberts Center for Leadership, Tomasso Hall

Coolidge Randall Indoor Track, Rusconi Fitness Center, Wolff Family Fitness Studio Athletic Offices, Black Box Theater, Choral Suite, Dance Studio, Hewett Gymnasium, Soby Gymnasiun

D. Mandell Baseball Field E. Outdoor Tennis Courts G. Lorraine Walker Softball Field H. Kingswood Oxford Squash Courts